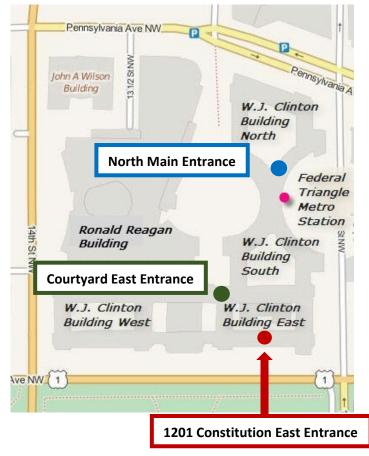

## **1201 Constitution East Entrance**

- Proceed through security to the elevator bank adjacent from the entry doors.
- Take elevator to the Basement level (B).
- Exit elevator and **make a left.** Follow signs directing you to the William Ruckelshaus Conference Center.
- You've arrived when you see glass doors/area.

## **Courtyard East Entrance**

- Proceed through security to enter elevator bank or stairs to the right
- Take elevator of stairs to Basement level (B).
- Exit elevator or stairs and make a left.
- Follow signs directing you to the William Ruckelshaus Conference Center.
- You've arrived when you see a glass encased area with glass doors.